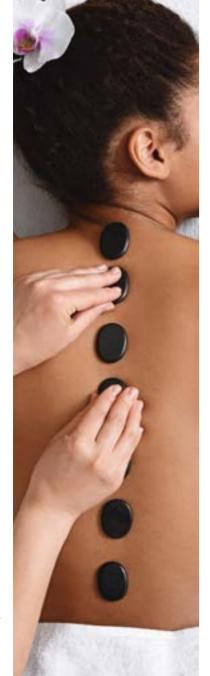

### HOT STONE MASSAGE

Massage based on gentle maneuvers, with the help of hot stones, harmonize energy flows and promote muscle relaxation. 1H00

15 500 XPF