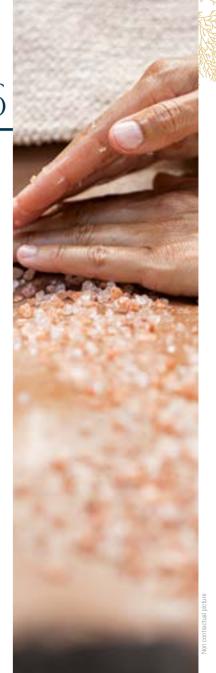

### HYDROTHERAPY AND SLIMMING

### 11 HYDRO TREATMENTS

Enjoy a unique experience with our selection of hydrotherapy treatments, made under a warm rain. This technique reinforces the benefits of the scrub or the massage and brings a real and absolute well-being moment.

### UNDERWATER SCRUB

Body scrub made under a warm rain of hot water to regain a soft skin.

25 MIN

### MANUAL AFFUSIONS

Body massage under a warm rain of water for a great relaxation.

**25 MIN** 50 MIN

8 000 XPF 14 000 XPF

7 500 XPF

### **SEA WAVE**

Full exfoliation and body wrap followed by a body massage. This treatment will bring you in a deep, long lasting relaxation. 1H30

18 500 XPF