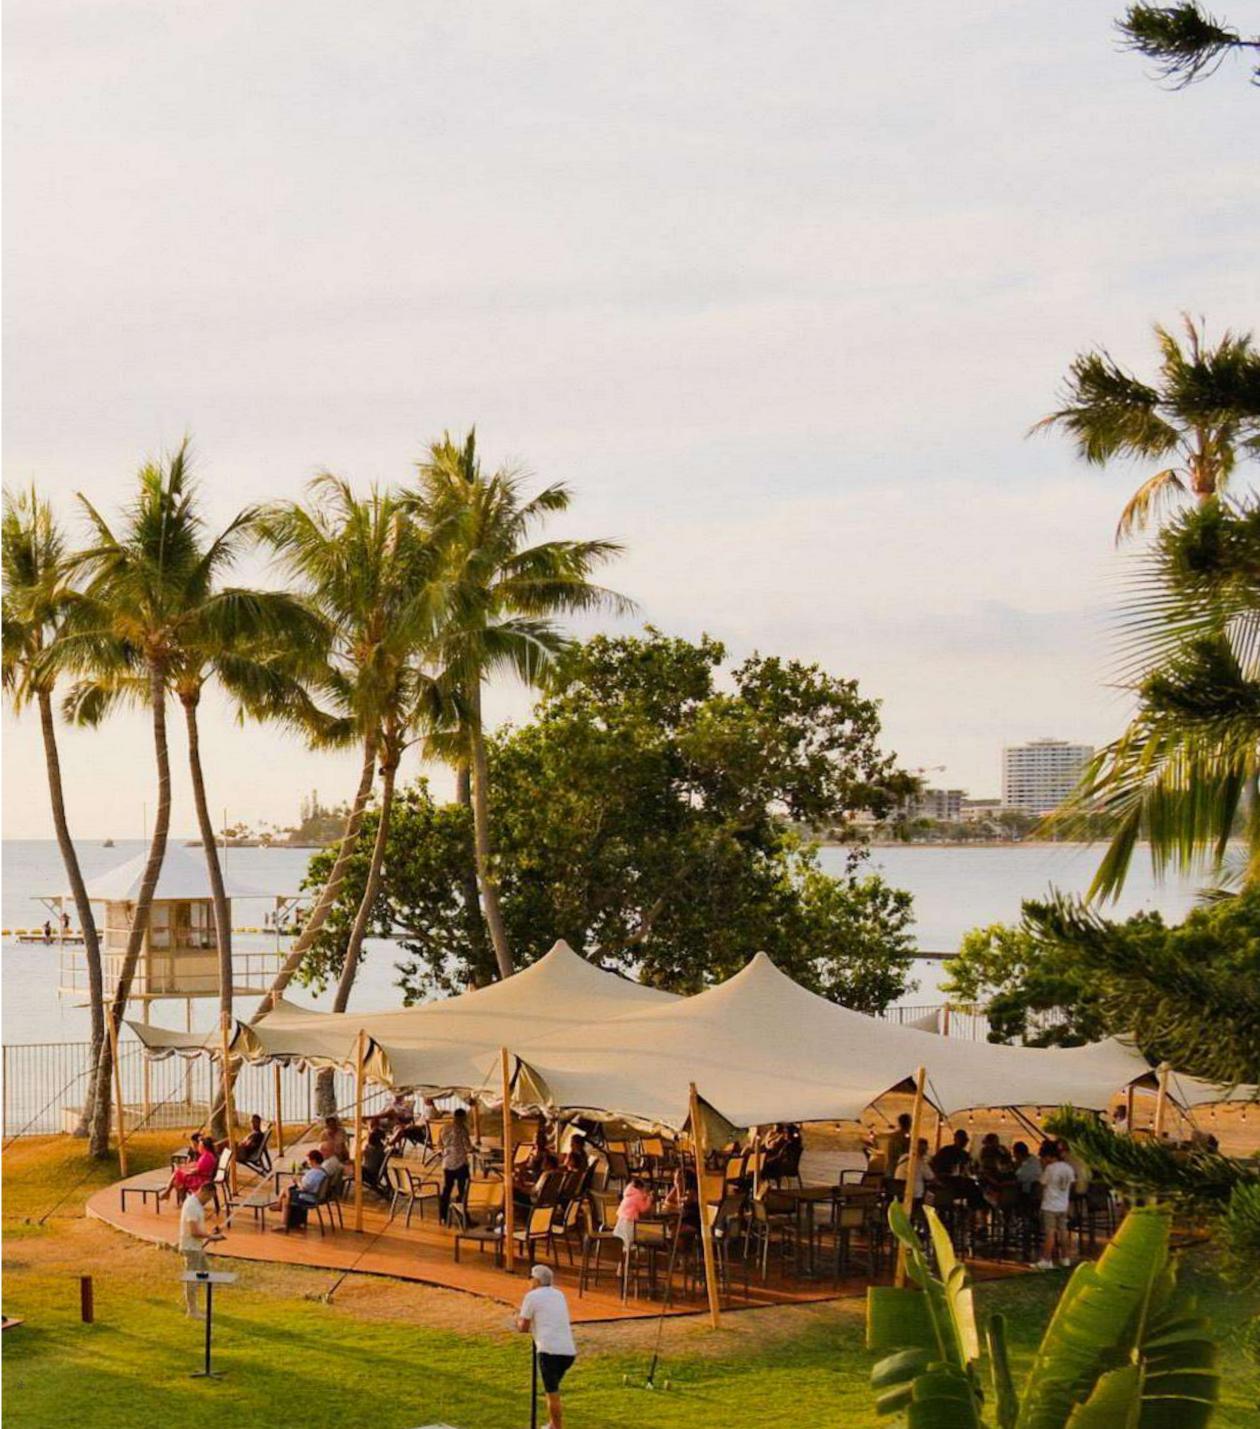

### 02 TENTS

In the heart of the Château Royal gardens, our 250 sqm Grand Deck offers stunning sunset views. Set beneath a spacious nomadic tent, this inviting venue is perfect for hosting a stylish cocktail party or an elegant outdoor reception. A smaller, more intimate tent set in the sand nearby can also be reserved exclusively for you and your guests.

Every detail is fully customisable — whether you're planning a grand affair or an intimate gathering, we're here to help bring your dream wedding to life, exactly as you imagined it.

Until 10pm at the latest.