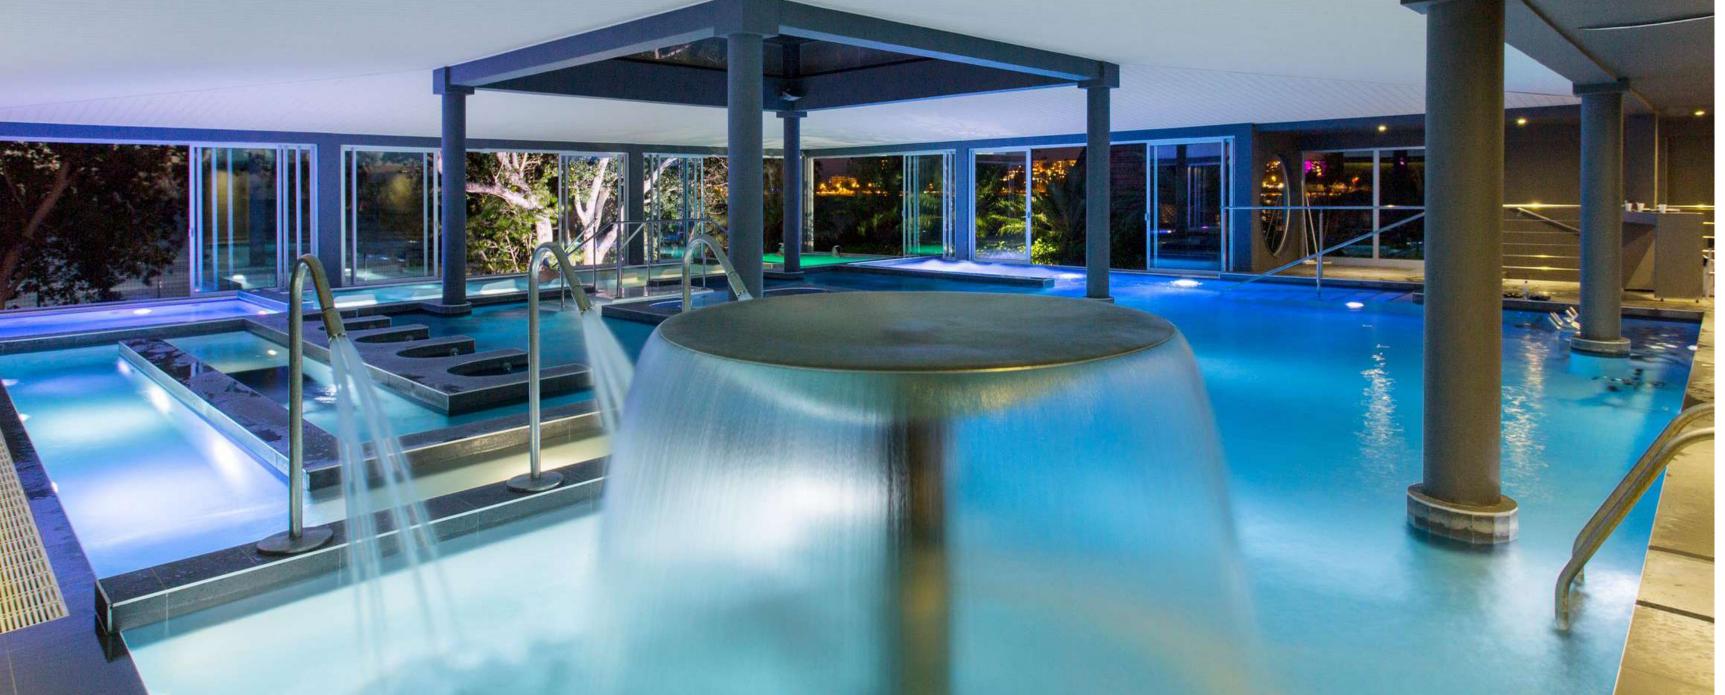

### 09 AQUA ROYAL SPA

Treat yourself before the big day!

Take a well-deserved moment to relax and refresh at the Aqua Royal Spa before your wedding.

Whether you're looking for a full beauty treatment or a relaxing afternoon with friends, indulge in a bespoke experience at the Aqua Royal Spa. Enjoy access to the sauna and steam room, soothing massages, body and facial treatments, and a cosy relaxation area.

The wellness area can be partially or fully privatised for a bachelor or hen's party, an elegant high tea, or simply for a relaxing break a few days before the big event.

Expertly trained in Thermes Marins de Saint-Malo and Pure Fiji treatments, our practitioners are here to help you relax and recharge, all in a peaceful and luxurious setting.