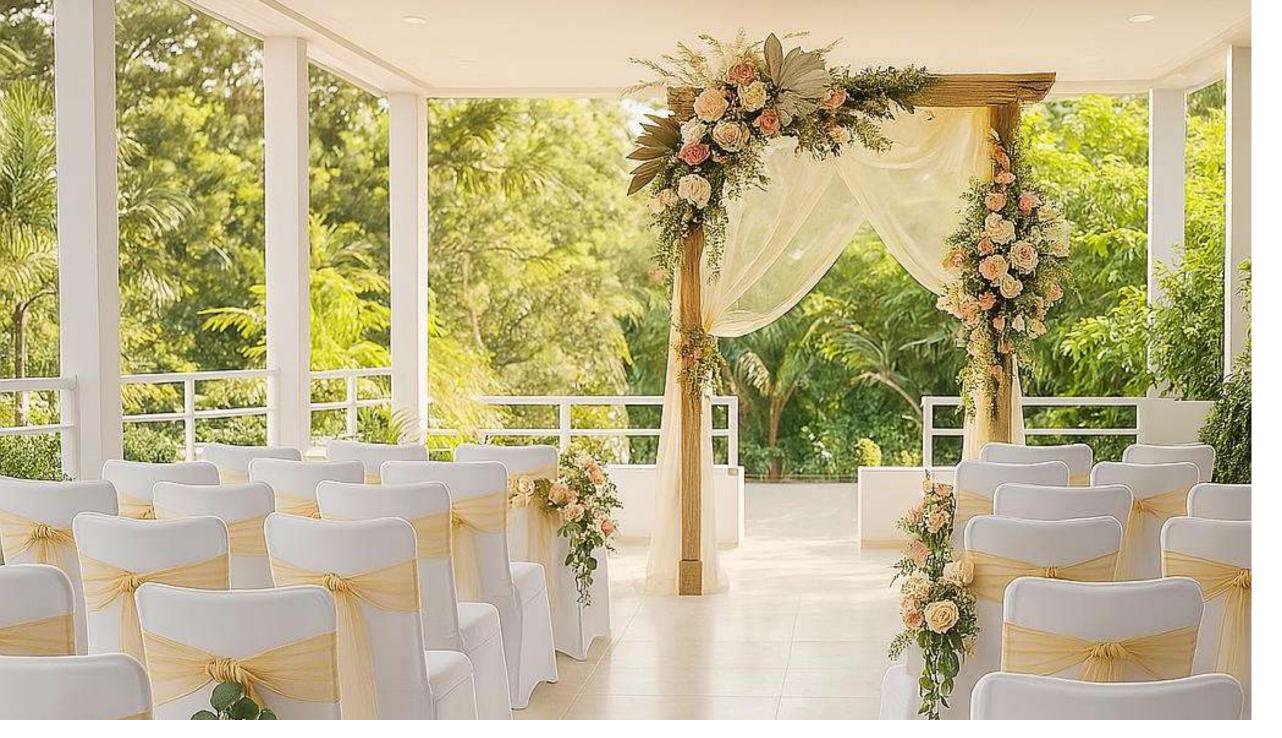

### 03 TERRASSE IROUÉ

TERRASSE IROUÉ offers a breathtaking view of the lagoon's turquoise waters. This 200 sqm space is fully sheltered from the elements, making it ideal for a civil ceremony, cocktail party or reception. For an even more memorable experience, pair it with the adjoining SALON IROUÉ to create a magical celebration that blends tropical charm with timeless sophistication.

#### Our recommendations:

- Up to 200 people (standing cocktail tray service)
- Up to 130 people (seated plated meal service)