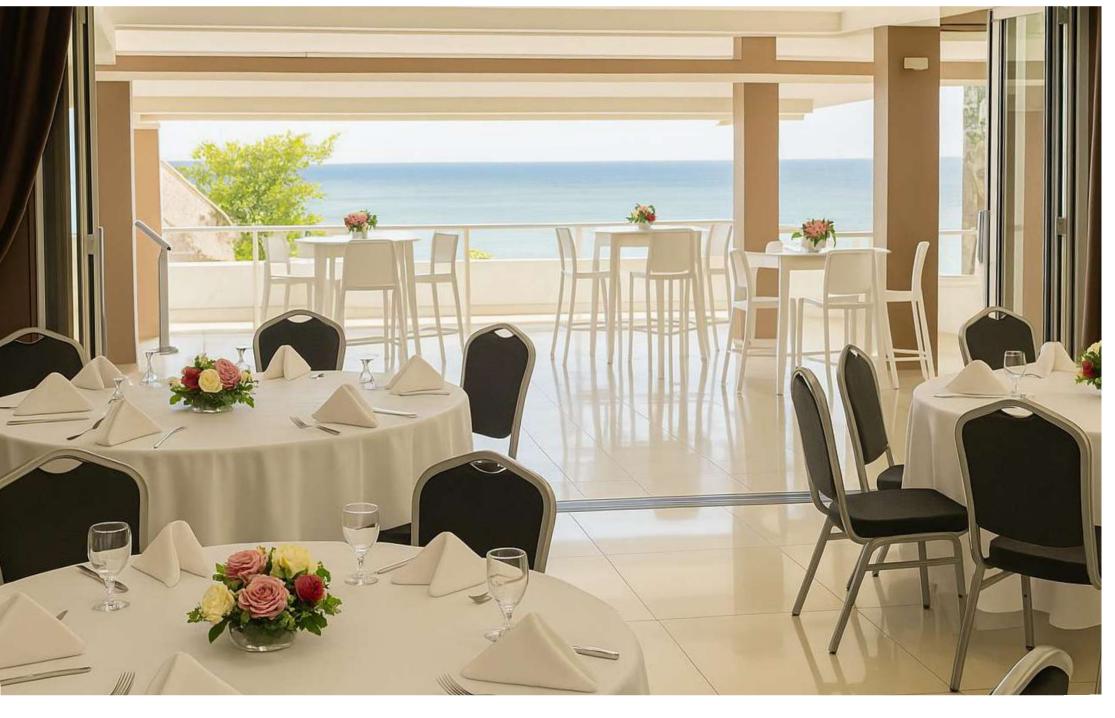

#### **INDOOR SPACES**

### 05 SALON TAOM

SALON TAOM opens onto a 135 sqm terrace, offering partial views of the lagoon and hotel gardens. This elegant setting is perfectly suited for a seated dinner, cocktail reception or ceremony. Fully equipped for buffet-style dining, it offers the ideal blend of comfort, functionality and style to ensure every detail of your celebration unfolds seamlessly.

#### **Facilities**

- Screen, video projector
- Microphone and speaker, on request
- 135 sqm covered terrace with waterproof awnings
- Adjustable lighting intensity
- Dedicated "buffet" area
- Air-conditioned room

#### **Our recommendations:**

- 50 to 70 people
- Plated service
- Tray service (e.g. cocktail)
- Buffet