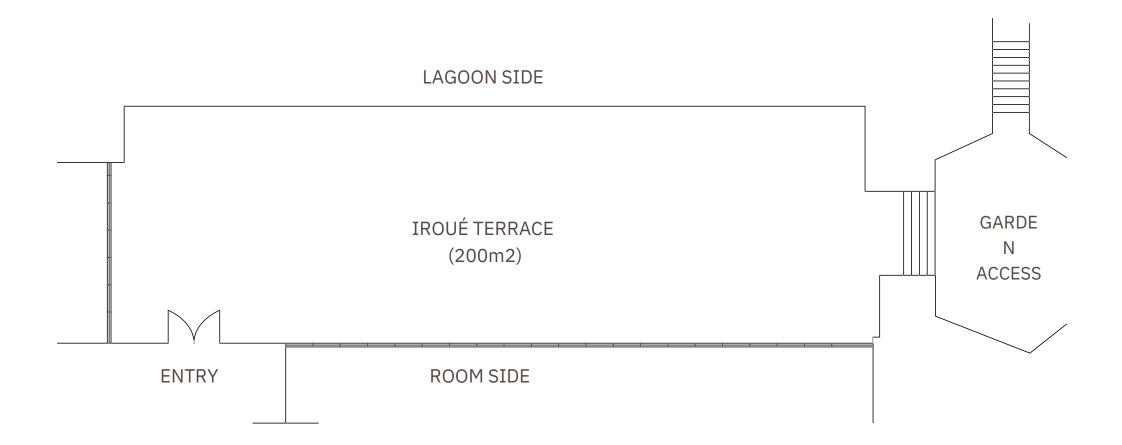

### 03 TERRASSE IROUÉ

TERRASSE IROUÉ offers a breathtaking view of the lagoon's turquoise waters. This 200 sqm space is fully sheltered from the elements, making it ideal for a civil ceremony, cocktail party or reception. For an even more memorable experience, pair it with the adjoining SALON IROUÉ to create a magical celebration that blends tropical charm with timeless sophistication.

#### Our recommendations:

- Up to 200 people (standing cocktail tray service)
- Up to 130 people (seated plated meal service)