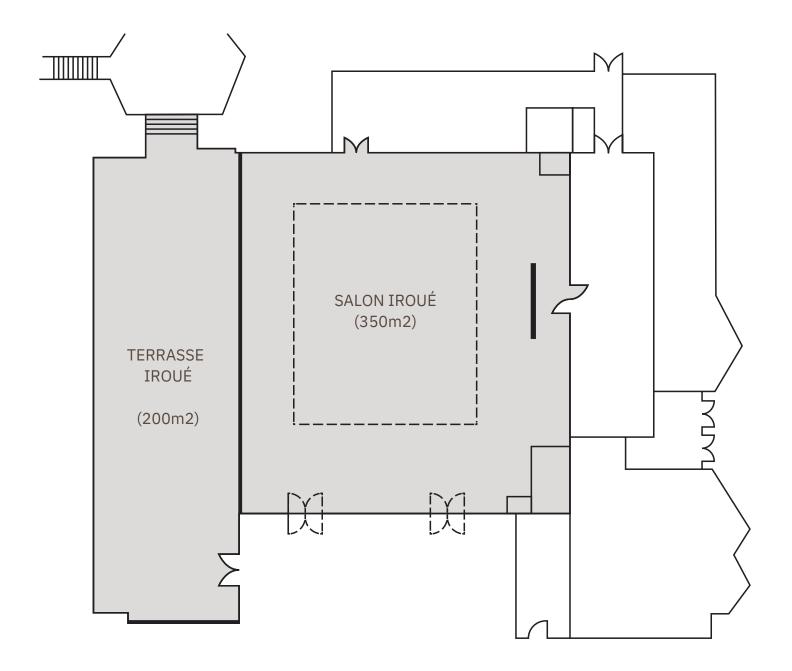

### 04 SALON IROUÉ

SALON IROUÉ is a 350 sqm room with a magnificent terrace overlooking the lagoon and gardens. Designed especially for wedding receptions and buffets, this space offers seamless flow between areas and comfortably accommodates your guests. Its flexible layout makes it ideal for both seated dinners and dance parties, and the adjoining terrace makes it perfect for continuing the celebration under the stars.

#### **Facilities**

- 2 video projectors
- 2 screens
- 2 wireless microphones
- Speakers
- Adjustable lighting intensity
- Private bathroom facilities
- Air-conditioned lounge
- Stage 12 sqm\*, 60cm high with a step
- Dance floor 25 sqm\*

#### **Our recommendations:**

- Up to 200 people (seated plated meal service)
- Up to 400 people (cocktail tray service)
- Up to 160 people (buffet)