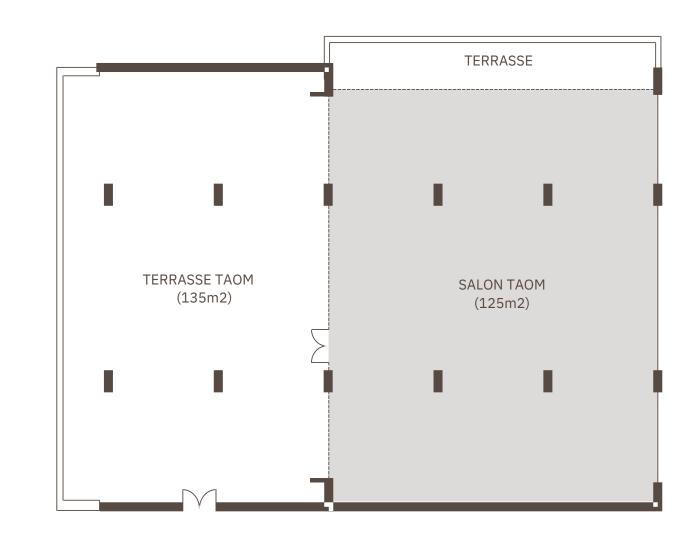

### 05 SALON TAOM

SALON TAOM opens onto a 135 sqm terrace, offering partial views of the lagoon and hotel gardens. This elegant setting is perfectly suited for a seated dinner, cocktail reception or ceremony. Fully equipped for buffet-style dining, it offers the ideal blend of comfort, functionality and style to ensure every detail of your celebration unfolds seamlessly.

#### **Facilities**

- Screen, video projector
- Microphone and speaker, on request
- 135 sqm covered terrace with waterproof awnings
- Adjustable lighting intensity
- Dedicated "buffet" area
- Air-conditioned room