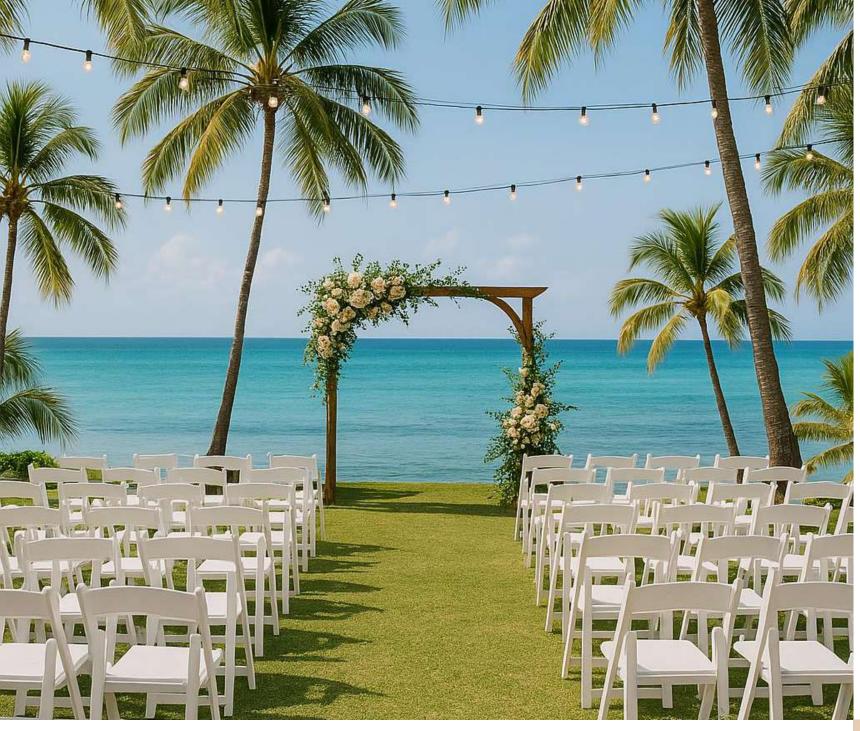

### 01 RESORT PARK

Host one of the most beautiful wedding receptions in Nouméa in the heart of Château Royal resort's lush park. Sheltered beneath centuries-old banyan trees, surrounded by tropical gardens and the lagoon, this unique and majestic location sets the stage for an unforgettable day. The park offers a stunning, versatile outdoor space for you to create a personalised celebration that reflects your unique style.

### 02 TENTS

In the heart of the Château Royal gardens, our 250 sqm Grand Deck offers stunning sunset views. Set beneath a spacious nomadic tent, this inviting venue is perfect for hosting a stylish cocktail party or an elegant outdoor reception. A smaller, more intimate tent set in the sand nearby can also be reserved exclusively for you and your guests.