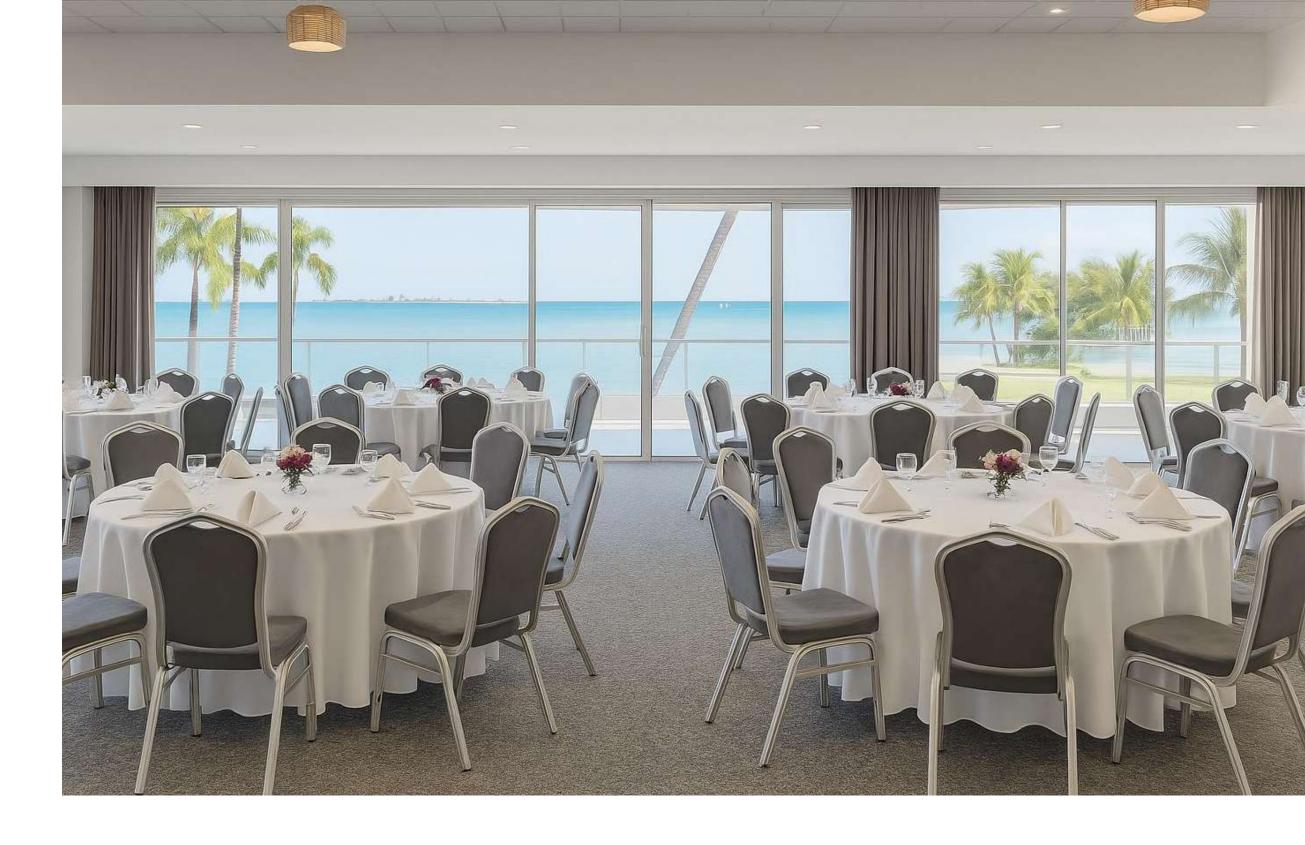

#### **INDOOR SPACES**

### 05 SALON TAOM

SALON TAOM opens onto a 135 sqm terrace, offering partial views of the lagoon and hotel gardens. This elegant setting is perfectly suited for a seated dinner, cocktail reception or ceremony. Fully equipped for buffet-style dining, it offers the ideal blend of comfort, functionality and style to ensure every detail of your celebration unfolds seamlessly.

#### **Facilities**

- Screen, video projector
- Microphone and speaker, on request
- 135 sqm covered terrace with waterproof awnings
- Adjustable lighting intensity
- Dedicated "buffet" area
- Air-conditioned room

#### **Our recommendations:**

- 50 to 70 people
- Plated service
- Tray service (e.g. cocktail)
- Buffet